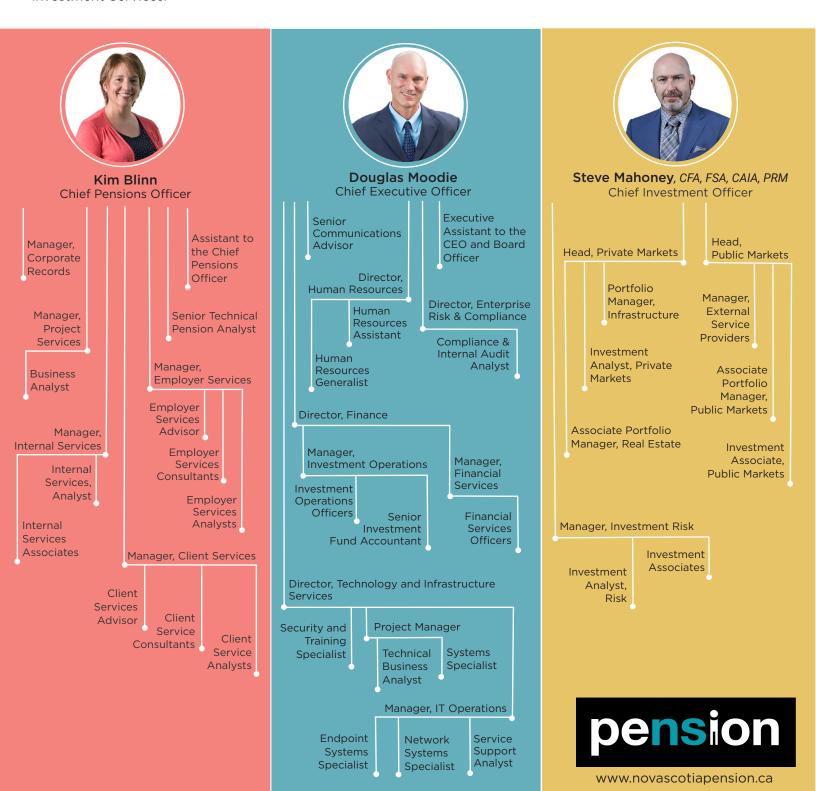

## Our NS Pension Team (as at July 2024)

Our dedicated team of over 76 staff members is here to manage our plans' investments and provide high-quality pension administration services to all our plan members. We work closely with the Board of directors to achieve our key strategic objectives and ensure we meet the service and investment targets set by our plan Trustees. We are committed to operating within the approved policies and budgets to serve our plan members fairly.

Our team is structured according to the following functions: Pension Services, Corporate Services, and Investment Services.